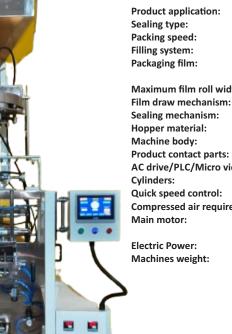

| t Application:      | Any item which can run    |
|---------------------|---------------------------|
| Туре:               | Center seal               |
| s Speed:            | 80 pouches/min            |
| g System:           | Manual Feeding            |
| Mechanism:          | Continuous                |
| ing Film:           | Heat sealable laminated   |
|                     | film in roll form         |
| um Film roll width: | 380mm                     |
| Conveyr:            | 8 ft long Conveyr with pu |
| ody type:           | Fabricated (MS)           |
| ody covers:         | MS with powder coated     |
| duct contact parts: | SS made                   |
| notor:              | 2HP (Gear motor-Bonfig    |
|                     | Crompton Greaves), Sing   |
| al power:           | 3KW.                      |
| es weight:          | 1200 Kg (Approx.)         |
|                     |                           |