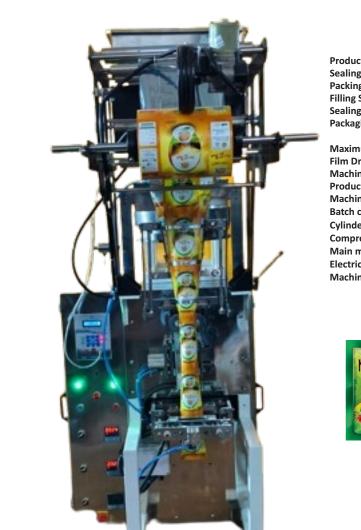

KP

Deals In : All Types of Pouch Packaging Machine

**Normal FFS Packaging Machine Products:** Spices, Namkeen, Tea, Coffee, Heena, Powder, All granular & Detergent

Maximum Film roll width:

### Products: Mo Freshner, Paan masala, Spices, Namk ea, Coffee, Heena, Powder, All granular & Deterger

**FFS High Speed Packaging Machine Products:** Mouth Freshner, Paan masala, Spices, Namkeen, Tea, Coffee, Heena, Powder, All granular & Detergent

## FFS Half Pneumatic Packaging Machine Products: Spices, Namkeen, Tea, Coffee, Heena, Powder, All granular & Detergent

2nd Page