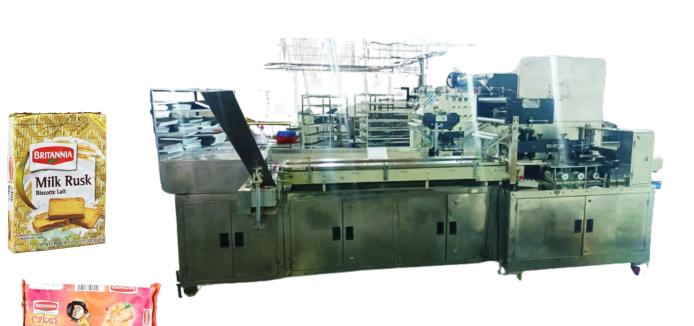

# **Products:** Biscuit, Chocolate Bar, Noodles, Cycle Tube, Gauze, Bearing, Maggi, Samtaing Towels, Scotch Bar, Gur, Cake, Tray Pack Items & Electronic Items etc

Flow Wrape Pillopack Packaging Machine

| t Application:      | Any item which can run    |
|---------------------|---------------------------|
| Туре:               | Center seal               |
| s Speed:            | 80 pouches/min            |
| g System:           | Manual Feeding            |
| Mechanism:          | Continuous                |
| ing Film:           | Heat sealable laminated   |
|                     | film in roll form         |
| um Film roll width: | 380mm                     |
| Conveyr:            | 8 ft long Conveyr with pu |
| ody type:           | Fabricated (MS)           |
| ody covers:         | MS with powder coated     |
| duct contact parts: | SS made                   |
| notor:              | 2HP (Gear motor-Bonfig    |
|                     | Crompton Greaves), Sing   |
| al power:           | 3KW.                      |
| es weight:          | 1200 Kg (Approx.)         |
|                     |                           |

on surface Chain Conveyr:

pusher/rod

oducts: 2 C