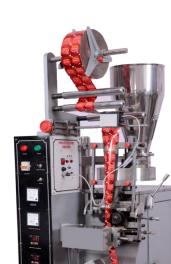

KP

Deals In : All Types of Pouch Packaging Machine

**Normal FFS Packaging Machine Products:** Spices, Namkeen, Tea, Coffee, Heena, Powder, All granular & Detergent

Maximum Film roll width:

### Products: Mo Freshner, Paan masala, Spices, Namk ea, Coffee, Heena, Powder, All granular & Deterger

**FFS High Speed Packaging Machine Products:** Mouth Freshner, Paan masala, Spices, Namkeen, Tea, Coffee, Heena, Powder, All granular & Detergent