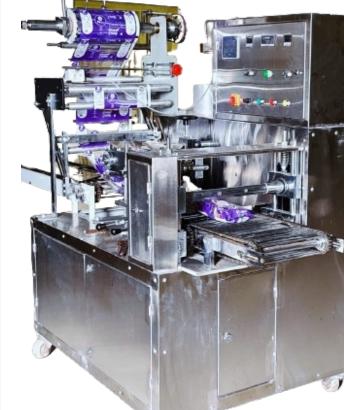

# **Products:** Biscuit, Chocolate Bar, Noodles, Cycle Tube, Gauze, Bearing, Maggi, Samtaing Towels, Scotch Bar, Gur, Cake, Tray Pack Items & Electronic Items etc

Flow Wrape Pillopack Packaging Machine

| t Application:      | Any item which can run    |
|---------------------|---------------------------|
| Туре:               | Center seal               |
| s Speed:            | 80 pouches/min            |
| g System:           | Manual Feeding            |
| Mechanism:          | Continuous                |
| ing Film:           | Heat sealable laminated   |
|                     | film in roll form         |
| um Film roll width: | 380mm                     |
| Conveyr:            | 8 ft long Conveyr with pu |
| ody type:           | Fabricated (MS)           |
| ody covers:         | MS with powder coated     |
| duct contact parts: | SS made                   |
| notor:              | 2HP (Gear motor-Bonfig    |
|                     | Crompton Greaves), Sing   |
| al power:           | 3KW.                      |
| es weight:          | 1200 Kg (Approx.)         |
|                     |                           |