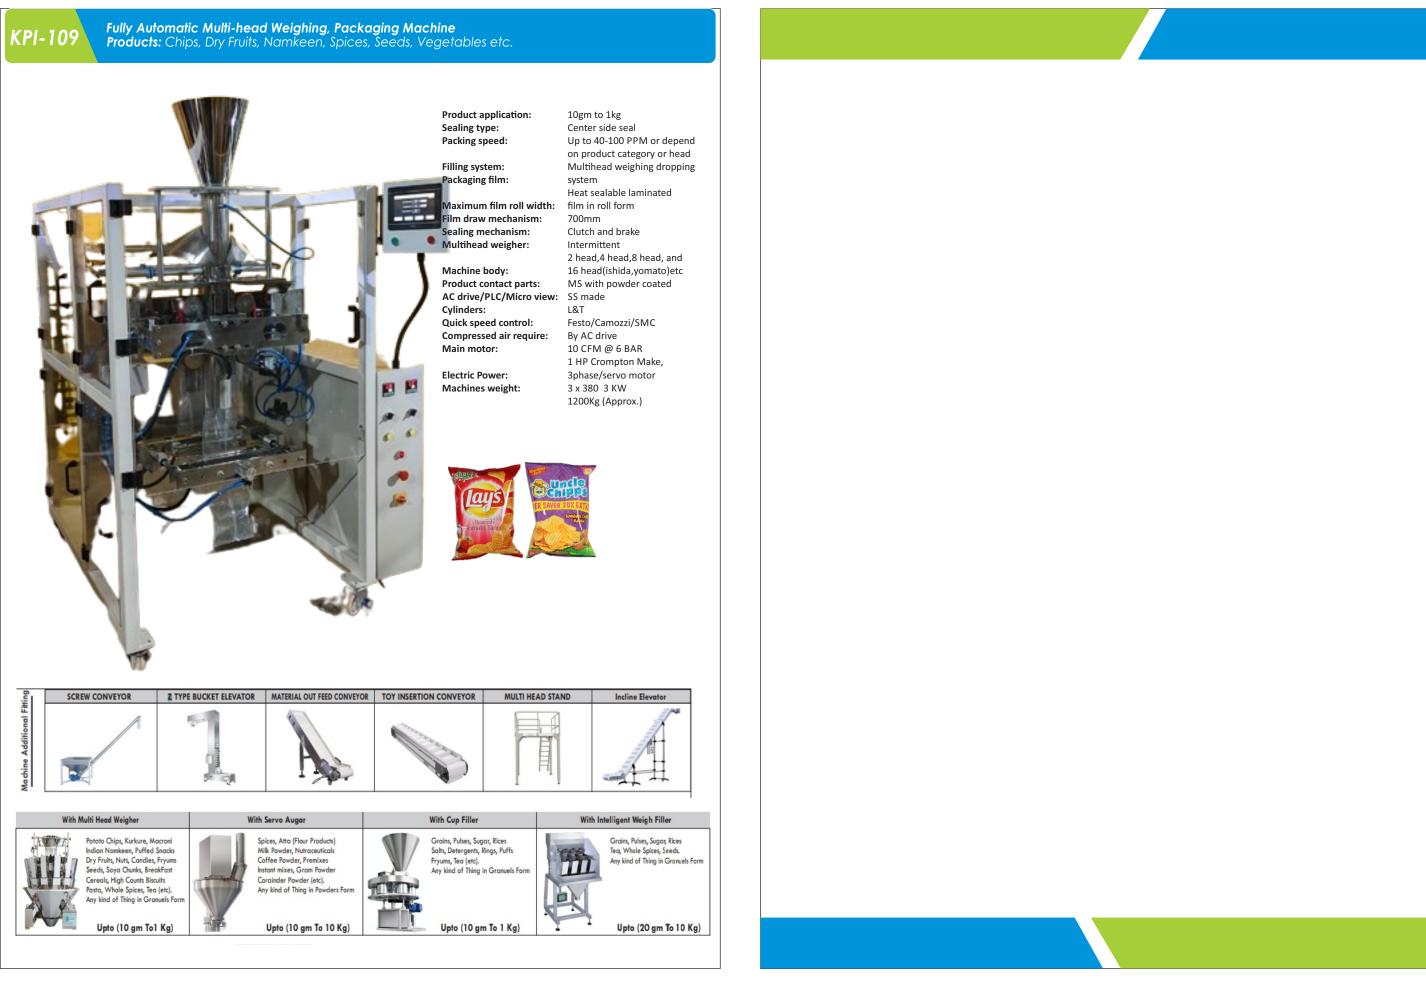

Conveyr:            | 8 ft long Conveyr with pu |
| ody type:           | Fabricated (MS)           |
| ody covers:         | MS with powder coated     |
| duct contact parts: | SS made                   |
| notor:              | 2HP (Gear motor-Bonfig    |
|                     | Crompton Greaves), Sing   |
| al power:           | 3KW.                      |
| es weight:          | 1200 Kg (Approx.)         |
|                     |                           |













on surface Chain Conveyr:

pusher/rod

oducts: 2 C

# matic Family Pack Packaging Mach Cake, Biscu

Packaging Film: Maximum Film roll width: Chain Conveyr:

50gm to 400gm(1-5 lines)(5-16 pcs)



## FFS Half Pneumatic Packaging Machine Products: Spices, Namkeen, Tea, Coffee, Heena, Powder, All granular & Detergent









2nd Page